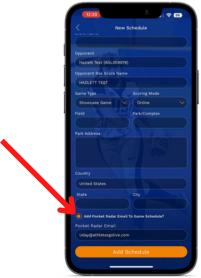

Add your Pocket Radar account email to your AthletesGoLive profile and click "Save"

• Enter all details regarding the game

 You MUST select the "Add Pocket Radar Email to Game Schedule" for the radar feature to be enabled while streaming

NOTE: If you have already added your Pocket Radar Email to your team profile, then this will auto-populate. If not, then you will have to manually enter it in.

ANY TECHNOLOGY QUESTIONS REGARDING POCKET RADAR, PLEASE REACH OUT TO EMAIL: Info@PocketRadar.com