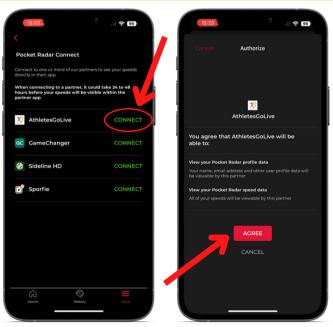

NOTE: MUST be on an iOS device

STEP 7

Click "Connect" next to AthletesGoLive and then click "Agree"

Connect your Smart Coach radar in the Pocket Radar app and click "Continue"