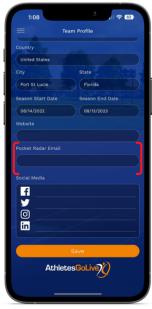

Add your Pocket Radar account email to your AthletesGoLive profile and click "Save"

• Enter all details regarding the game

 You MUST select the "Add Pocket Radar Email to Game Schedule" for the radar feature to be enabled while streaming

NOTE: If you have already added your Pocket Radar Email to your team profile, then this will auto-populate. If not, then you will have to manually enter it in.

ANY TECHNOLOGY QUESTIONS REGARDING POCKET RADAR, PLEASE REACH OUT TO EMAIL: Info@PocketRadar.com