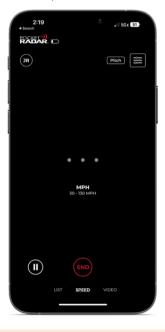

## **POCKET RADAR SET-UP**

STEP 9

Add new session and player

Score a "test pitch" to kick off the score bug in the AthletesGoLive score box

The continuous mode is on when 3 dots appear, but this can pick up other speeds (exit velocity of hits, throws back to the pitcher, etc.)