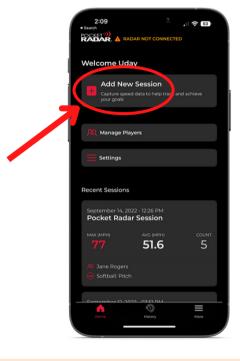

## **POCKET RADAR SET-UP**

STEP 9

Add new session and player

Score a "test pitch" to kick off the score bug in the AthletesGoLive score box

The continuous mode is on when 3 dots appear, but this can pick up other speeds (exit velocity of hits, throws back to the pitcher, etc.)