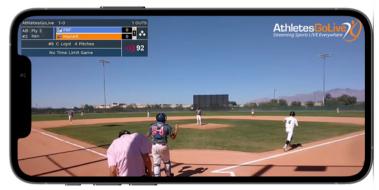

## **POCKET RADAR SET-UP**

STEP 9

Add new session and player

Score a "test pitch" to kick off the score bug in the AthletesGoLive score box

The continuous mode is on when 3 dots appear, but this can pick up other speeds (exit velocity of hits, throws back to the pitcher, etc.)

Pocket Radar Connect is available in both softball and baseball AthletesGoLive accounts.