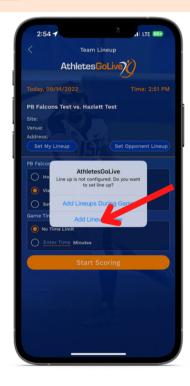

## POCKET RADAR SET-UP

STEP 5

Set your team lineups and click "Save"

Purchase the Pocket Radar Connect integration to allow you to stream. Go to the Pocket Radar app and click "more" in the bottom right corner.