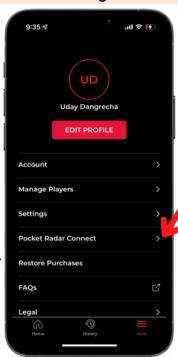

## POCKET RADAR SET-UP

STEP 5

Set your team lineups and click "Save"

Purchase the Pocket Radar Connect integration to allow you to stream. Go to the Pocket Radar app and click "more" in the bottom right corner.

NOTE: MUST be on an iOS device

STEP 7

Click "Connect" next to AthletesGoLive and then click "Agree"

Connect your Smart Coach radar in the Pocket Radar app and click "Continue"