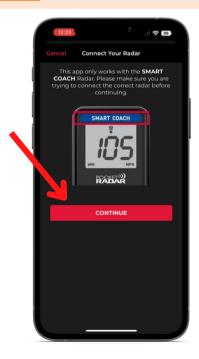

NOTE: MUST be on an iOS device

STEP 7

Click "Connect" next to AthletesGoLive and then click "Agree"

Connect your Smart Coach radar in the Pocket Radar app and click "Continue"