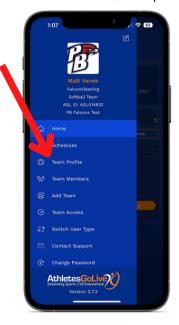

Make sure to login on your streaming device with your streaming credentials and your scoring device with your scoring credentials

STEP 3

Go to your Team Profile settings on your scoring device

STEP 4

Schedule a Game