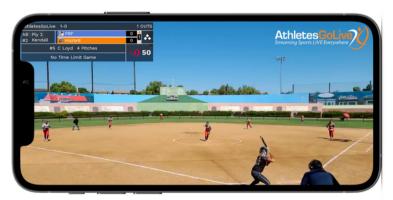

## **POCKET RADAR SET-UP**

STEP 9

Add new session and player

Score a "test pitch" to kick off the score bug in the AthletesGoLive score box

The continuous mode is on when 3 dots appear, but this can pick up other speeds (exit velocity of hits, throws back to the pitcher, etc.)

Pocket Radar Connect is available in both softball and baseball AthletesGoLive accounts.